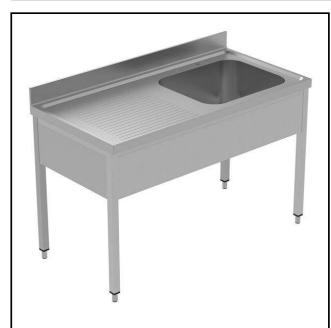

### PLUS - Static Preparation 1400 mm Sink Unit with 1 Bowl -Left drain

| ITEM #  |  |  |
|---------|--|--|
| MODEL # |  |  |
| NAME #  |  |  |
|         |  |  |
| SIS #   |  |  |
| AIA#    |  |  |

134065 (GLG1416SXE)

Sink Unit, with 1 bowl (500x600x300mm) and lefthand drainer, 1400mm

## PLUS - Static Preparation 1400 mm Sink Unit with 1 Bowl - Left drain