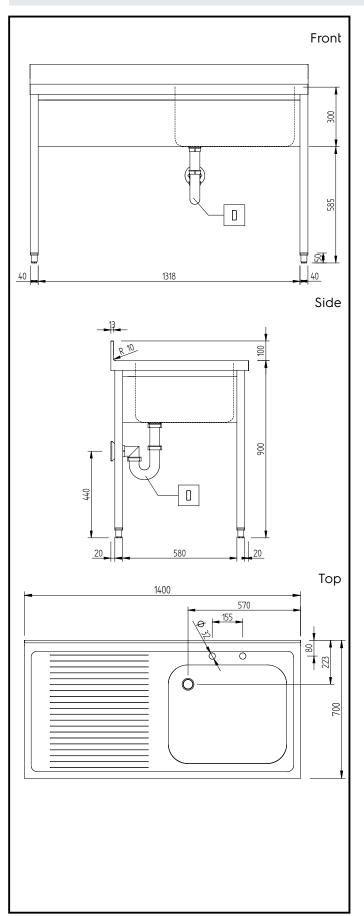

# **Key Information:**

External dimensions, Width:

134065 (GLG1416SXE)

External dimensions, Depth:

External dimensions, Height:

Upstand Dimensions, Height:

Upstand Dimensions, Depth:

Upstand Dimensions, Radius:

R=10

Bowls number

Bowl dimensions 600x500xH300

Worktop thickness: 50 mm Net weight: 35 kg

> PLUS - Static Preparation 1400 mm Sink Unit with 1 Bowl - Left drain